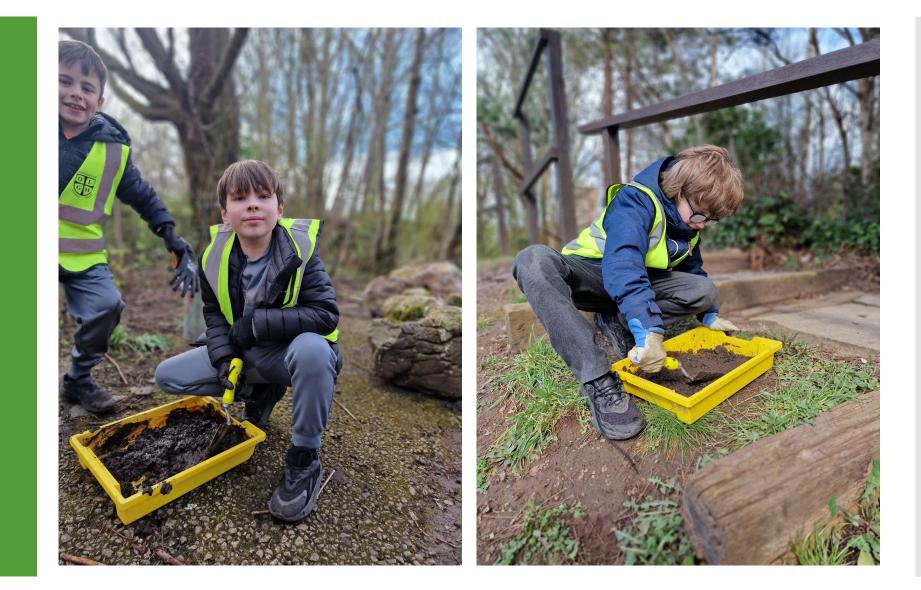

Connecting with nature and each other at Everton Park

Connecting with nature, working together. Everton Park Group

Mixing soil , being tree guardians at Everton Park