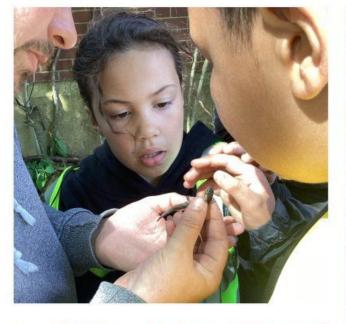

## School Trips

Thinking deeply about our beautiful creatures

School Council Raising Money for our school garden- A Place of Peace

Together, we can reach out with love to help our sisters and brothers in our school community

**School Trip** Getting back to nature on our Delamere Forest Working together to create dens

Well Being Group - reach out to others. Speaking on Liverpool Mental Health Week webinar

Well Being Warriors Think Deeply about others- Sarah's Special Place A garden led by our Wellbeing Group