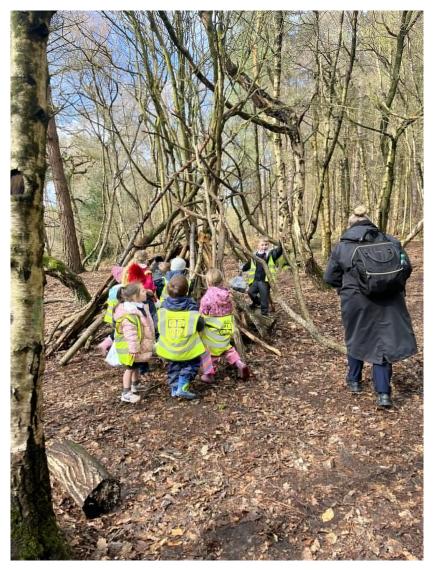

**School Trip** Getting back to nature on our Delamere Forest Working together to create dens

Well Being Group - reach out to others. Speaking on Liverpool Mental Health Week webinar

Well Being Warriors Think Deeply about others- Sarah's Special Place A garden led by our Wellbeing Group