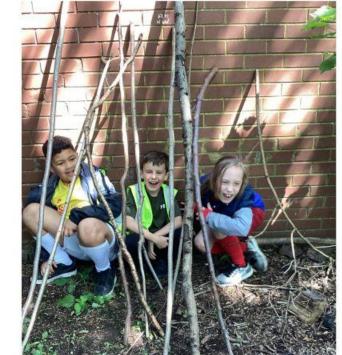

**School Trip** Getting back to nature on our Delamere Forest Working together to create dens

Well Being Group - reach out to others. Speaking on Liverpool Mental Health Week webinar

Well Being Warriors Think Deeply about others- Sarah's Special Place A garden led by our Wellbeing Group