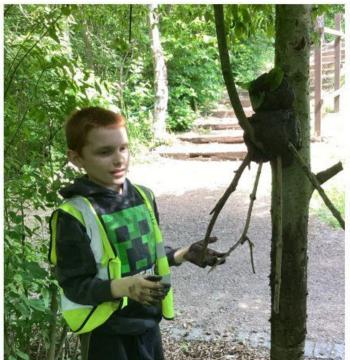

## School Trips

Thinking deeply about our beautiful creatures

School Council Raising Money for our school garden- A Place of Peace

Together, we can reach out with love to help our sisters and brothers in our school community

**School Trip** Getting back to nature on our Delamere Forest Working together to create dens

Well Being Group - reach out to others. Speaking on Liverpool Mental Health Week webinar

Well Being Warriors Think Deeply about others- Sarah's Special Place A garden led by our Wellbeing Group