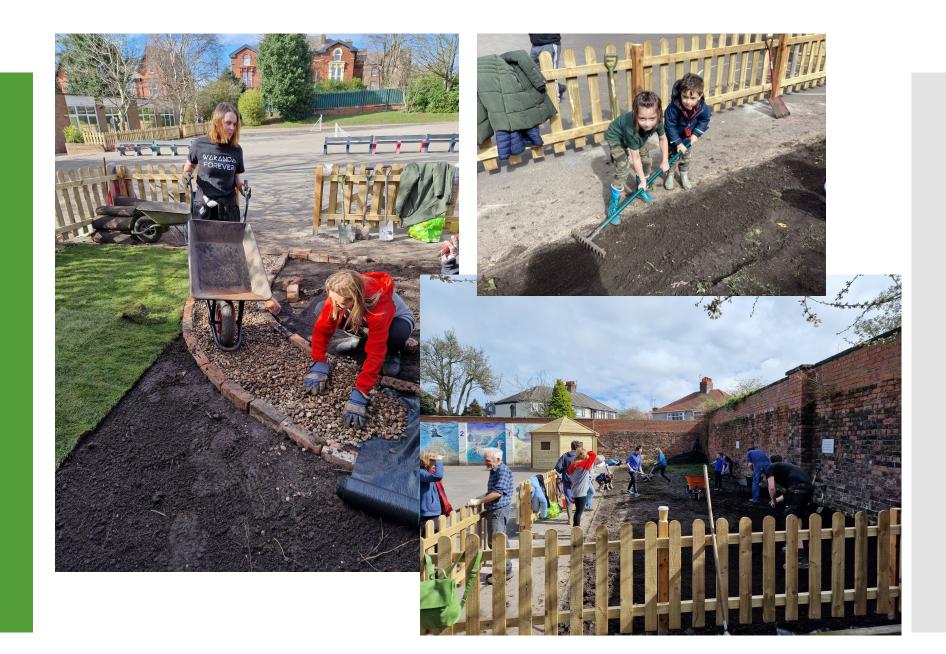

## School Trips

Thinking deeply about our beautiful creatures

School Council Raising Money for our school garden- A Place of Peace

Together, we can reach out with love to help our sisters and brothers in our school community

A place where we can connect with one another.

Welll Being Warriors working together to plan.. Connecting with our local volunteers.

Our Community Gardening Days -

Sarah's Place Garden of Peace

#### **PEACOCK'S** PICNIC GARDEN

**Community Event** 

0 L

G H

Come along and help shape our new garden by getting your fingers green! Join our local community and feel part of something special.

Refreshments will be availble free of charge.