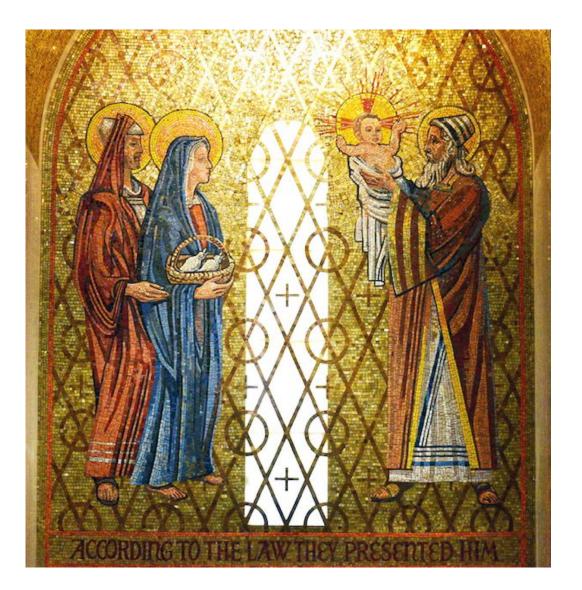

Think Deeply in Christ.

Outside

"God enters the temple not as a powerful ruler but as a little child in his Mother's arms. The King of glory comes not with a show of human force and power, not with a great fanfare and noise, not causing fright and destruction. He comes into the temple as he came into the world, as an infant in silence, in poverty, and in the company of the poor and the wise." – Pope John Paul II