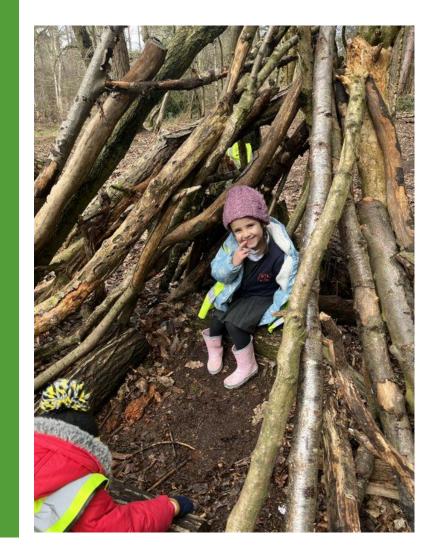

**School Trip** Getting back to nature on our Delamere Forest Working together to create dens

Well Being Group - reach out to others. Speaking on Liverpool Mental Health Week webinar

Well Being Warriors Think Deeply about others- Sarah's Special Place A garden led by our Wellbeing Group