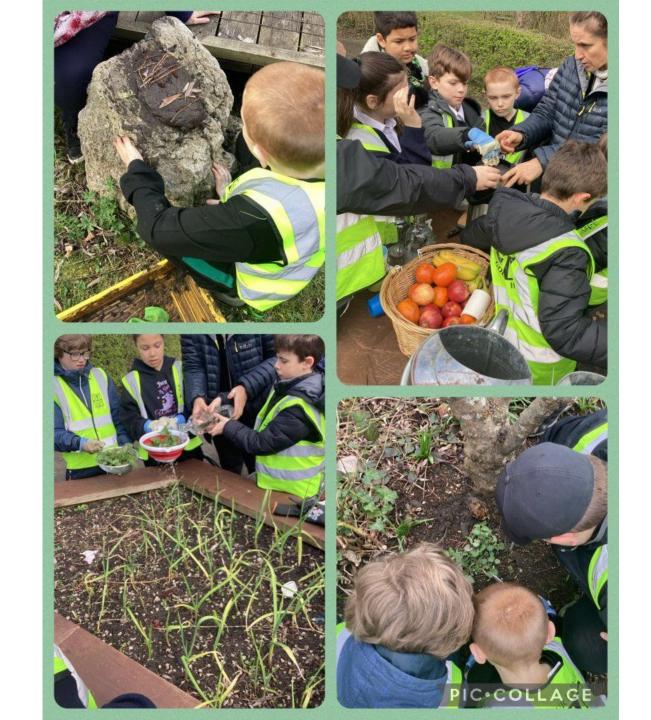

Connecting with nature and each other at Everton Park

Connecting with nature, working together. Everton Park Group

Mixing soil , being tree guardians at Everton Park

## School Trips

Thinking deeply about our beautiful creatures

School Council Raising Money for our school garden- A Place of Peace

Together, we can reach out with love to help our sisters and brothers in our school community